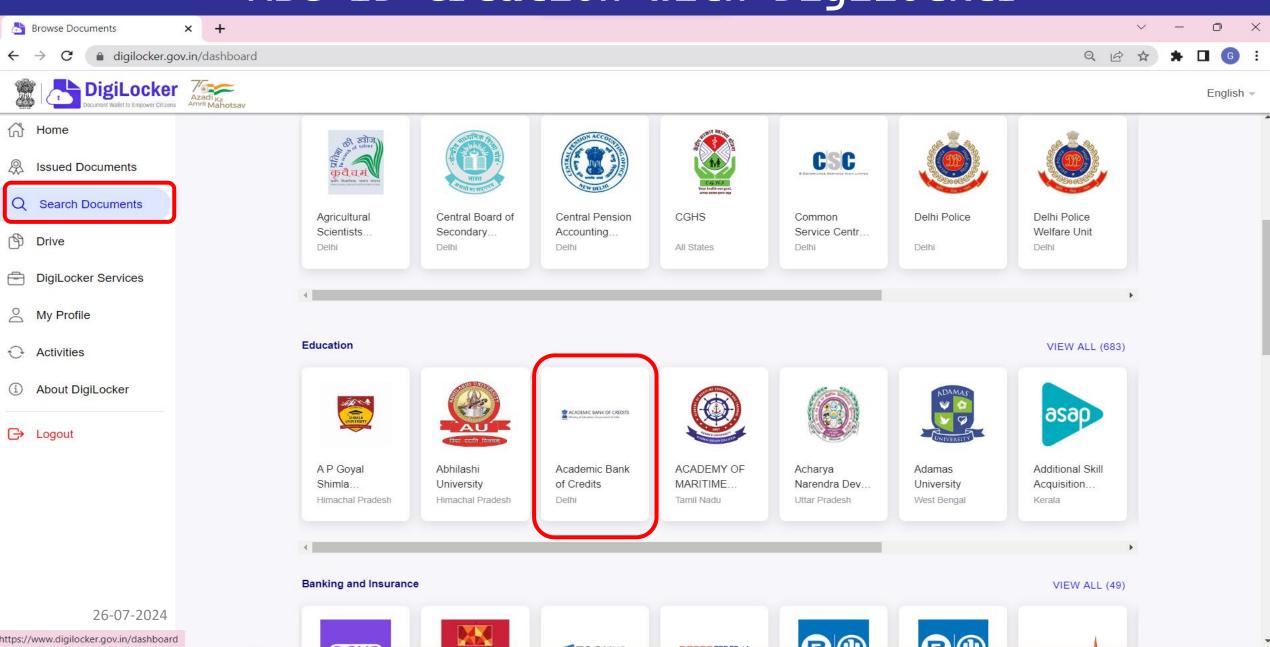

## ABC ID Creation with DigiLocker

https://www.digilocker.gov.in/dashboard

## ABC ID Creation with DigiLocker

#### ABC ID Creation with DigiLocker

신과 English -

**Issued Documents** 

Q Search Documents

↑ Drive

DigiLocker Services

About DigiLocker

purpose of fetching my documents.