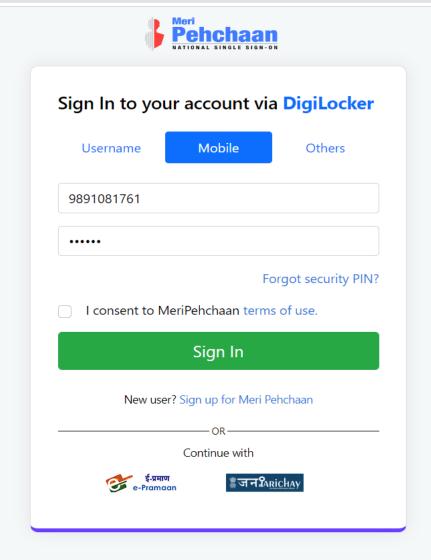

## Single sign-on with Meri Pehchaan

🛕 digilocker.meripehchaan.gov.in/signin/oauth\_partner/%252Foauth2%252Fronsent%253Fresponse\_type%253Dcode%2526client\_id%253D08627FE5%2526state%253D102%2526r... 🗪 😥 🕏