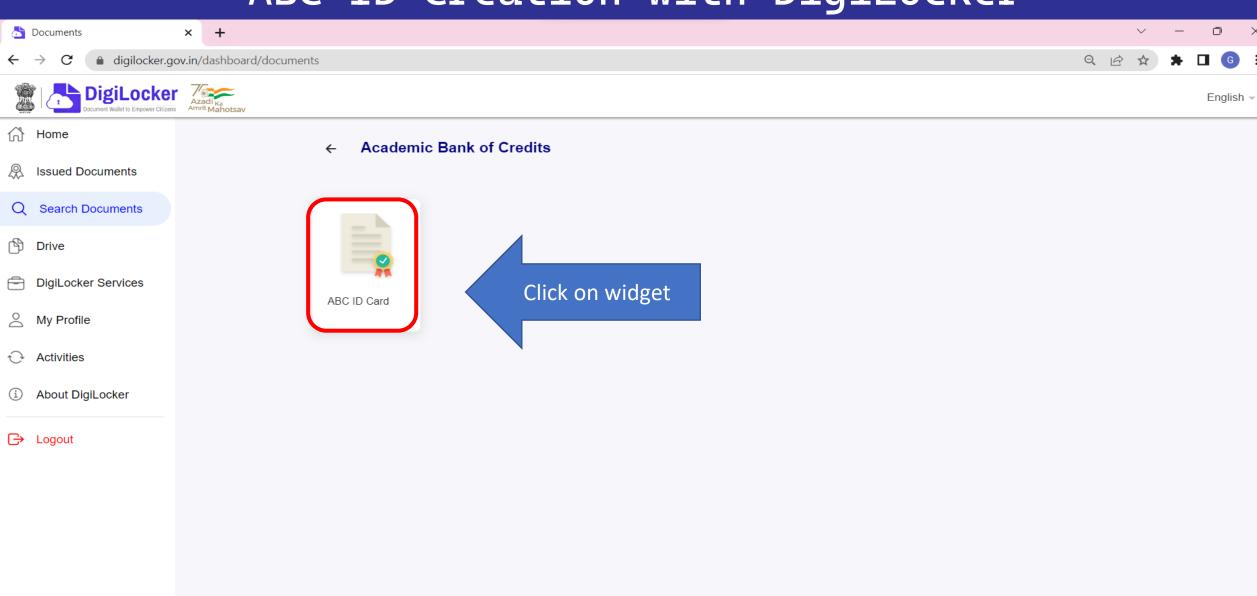

**Creating ABC ID** 

through

DigiLocker portal

## DigiLocker Flow



New in DigiLocker









#### DigiLocker Sign in Process





## ABC ID Creation with DigiLocker



https://www.digilocker.gov.in/dashboard

## ABC ID Creation with DigiLocker



#### ABC ID Creation with DigiLocker











신과 English -



**Issued Documents** 

Q Search Documents

↑ Drive

DigiLocker Services

About DigiLocker



purpose of fetching my documents.

Name (as per Aadhaar) Shubham Sharma Date of Birth 11-03-1993 Gender Male Admission Year \* Select ▼ Identity Type \* Select ▼ Identity Value \* Enter Identity Value Ex. 16270XX Institution Name Select Institution Name ▼ I provide my consent to DigiLocker to share my details with the Issuers for the

**Get Document** 

Academic Bank of Credits has been established on the lines of the National Academic Depository (NAD), in the sense, NAD is the backbone of ABC, where the students' academic data are held and academic awards are stored (i.e. storehouse of academic awards). Despite the fact that ABC ena