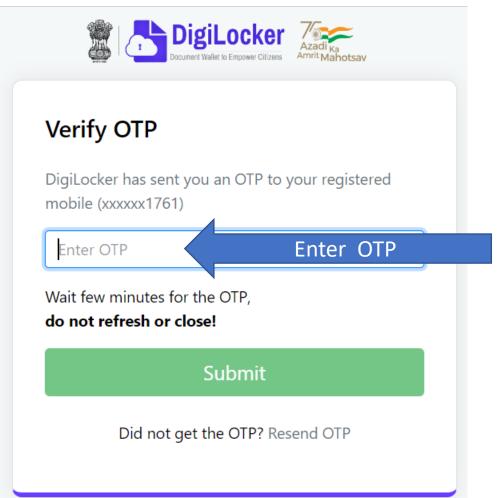

**Creating ABC ID** 

through

DigiLocker portal

## DigiLocker Flow



New in DigiLocker









#### DigiLocker Sign in Process





## ABC ID Creation with DigiLocker



https://www.digilocker.gov.in/dashboard

## ABC ID Creation with DigiLocker



#### ABC ID Creation with DigiLocker











신과 English -



**Issued Documents** 

Q Search Documents

↑ Drive

DigiLocker Services

About DigiLocker



purpose of fetching my documents.

Name (as per Aadhaar) Shubham Sharma Date of Birth 11-03-1993 Gender Male Admission Year \* Select ▼ Identity Type \* Select ▼ Identity Value \* Enter Identity Value Ex. 16270XX Institution Name Select Institution Name ▼ I provide my consent to DigiLocker to share my details with the Issuers for the

**Get Document** 

Academic Bank of Credits has been established on the lines of the National Academic Depository (NAD), in the sense, NAD is the backbone of ABC, where the students' acad