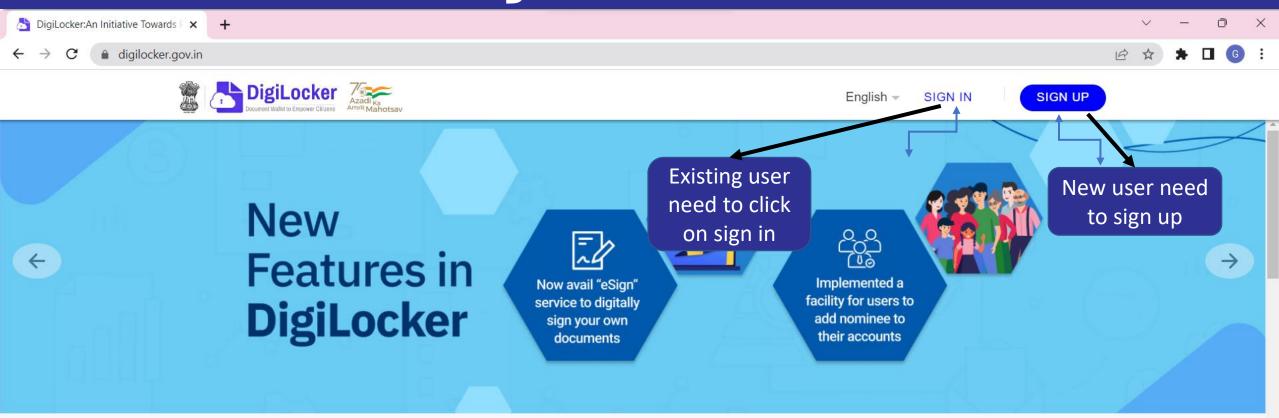

**Creating ABC ID** 

through

DigiLocker portal

## DigiLocker Flow



New in DigiLocker









#### DigiLocker Sign in Process





## ABC ID Creation with DigiLocker



https://www.digilocker.gov.in/dashboard

## ABC ID Creation with DigiLocker



#### ABC ID Creation with DigiLocker











신과 English -



**Issued Documents** 

Q Search Documents

↑ Drive

DigiLocker Services

About DigiLocker



purpose of fetching my documents.

Name (as per Aadhaar) Shubham Sharma Date of Birth 11-03-1993 Gender Male Admission Year \* Select ▼ Identity Type \* Select ▼ Identity Value \* Enter Identity Value Ex. 16270XX Institution Name Select Institution Name ▼ I provide my consent to DigiLocker to share my details with the Issuers for the

**Get Document** 

Academic Bank of Credits has been established on the lines of the National Academic Depository (NAD), in