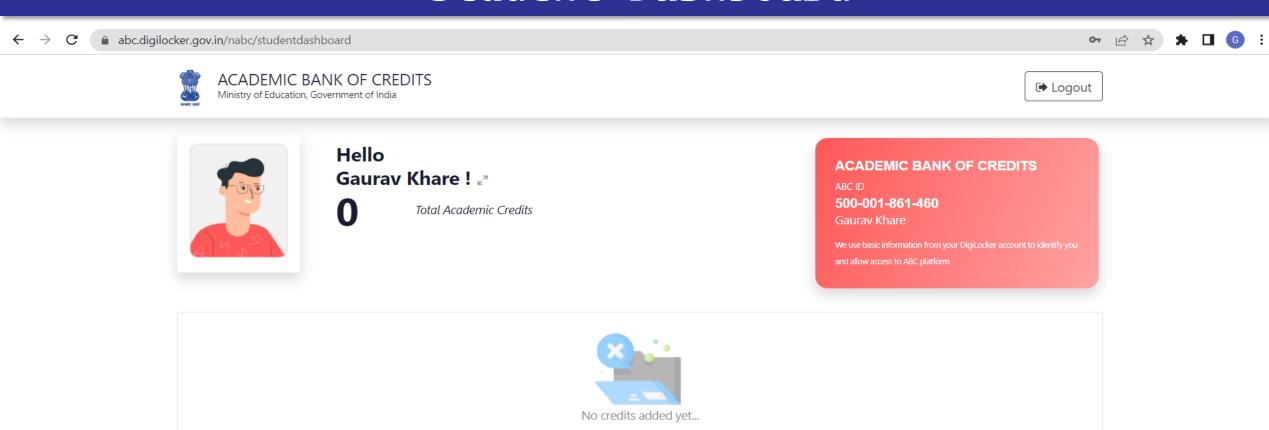

#### Student Dashboard

Please provide your ABC ID to Academic Institutes to reflect your Credits here.