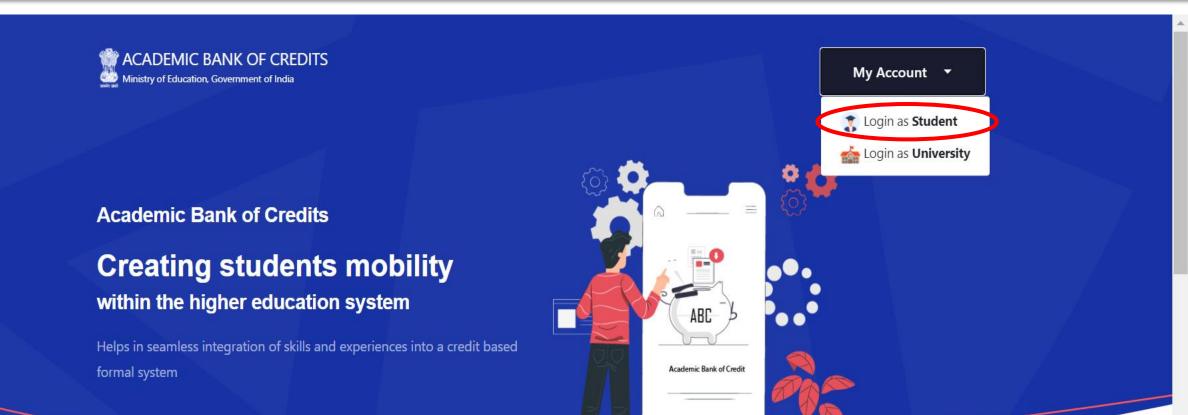

## Creating ABC ID through ABC Portal

How it works?

# **Creating ABC ID**

through

**ABC** portal