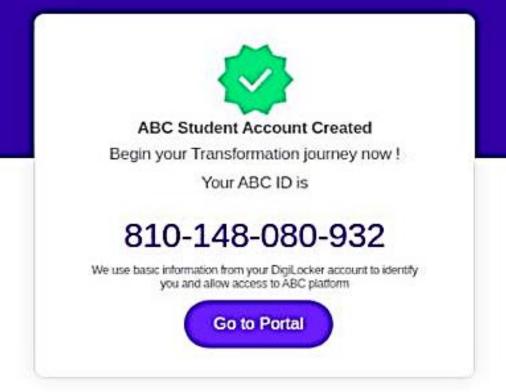

red (i.e. storehouse of academic awards). Despite the fact that ABC enables students to register or commence credit transfer, the final outcomes of credit redemption and issuance of certificates, as well as the compilation of award records, are administered by academic institutions via the NAD Platform. Hence being the owner of academic awards. Academic Institutions must mandatorily register themselves under ABC via NAD

#### ABC ID Card



## Creating ABC ID through ABC Portal



How it works?



# **Creating ABC ID**

through

**ABC** portal

## Single sign-on with Meri Pehchaan

🛕 digilocker.meripehchaan.gov.in/signin/oauth\_partner/%252Foauth2%252Fronsent%253Fresponse\_type%253Dcode%2526client\_id%253D08627FE5%2526state%253D102%2526r... 🗪 😥 🕏



## ABC ID Created through ABC Portal





#### Student Dashboard



Please provide your ABC ID to Academic Institutes to reflect your Credits here.