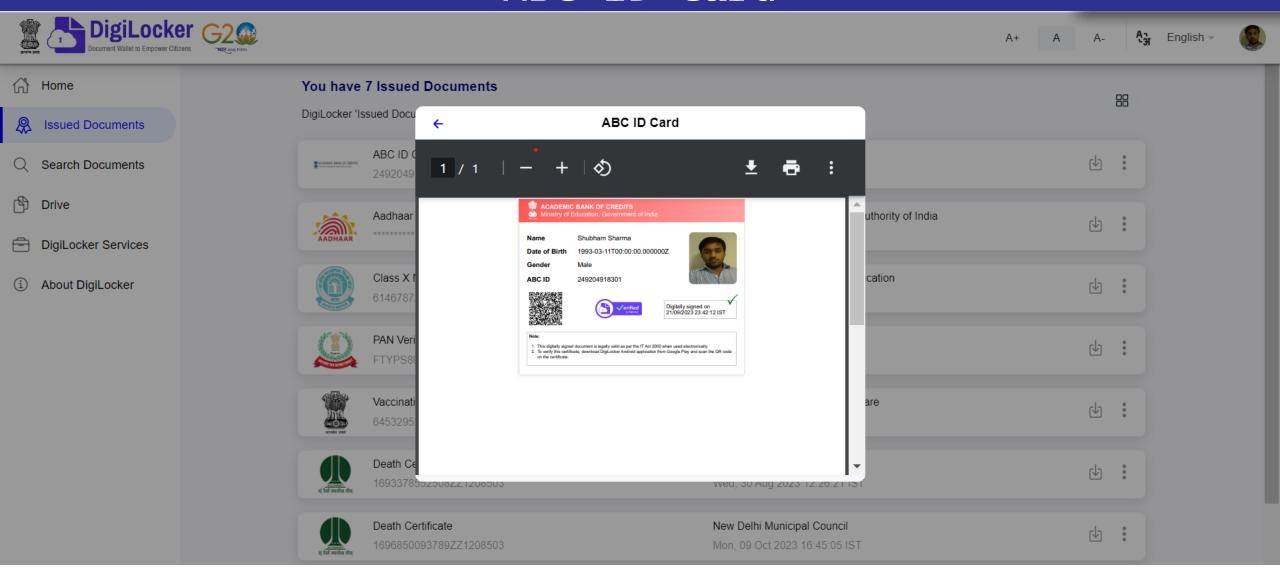

Institution Name Select Institution Name ▼ I provide my consent to DigiLocker to share my details with the Issuers for the

**Get Document** 

Academic Bank of Credits has been established on the lines of the National Academic Depository (NAD), in the sense, NAD is the backbone of ABC, where the students' academic data are held and academic awards are stored (i.e. storehouse of academic awards). Despite the fact that ABC enables students to register or commence credit transfer, the final outcomes of credit redemption and issuance of certificates, as well as the compilation of award records, are administered by academic institutions via the NAD Platform. Hence being the owner of academic awards. Academic Institutions must mandatorily register themselves under ABC via NAD

#### ABC ID Card



## Creating ABC ID through ABC Portal



How it works?



# **Creating ABC ID**

through

**ABC** portal

## Single sign-on with Meri Pehchaan

🛕 digilocker.meripehchaan.gov.in/signin/oauth\_partner/%252Foauth2%252Fronsent%253Fresponse\_type%253Dcode%2526client\_id%253D08627FE5%2526state%253D102%2526r... 🗪 😥 🕏



## ABC ID Created through ABC Portal





#### Student Dashboard



Please provide your ABC ID to Academic Institutes to reflect your Credits here.