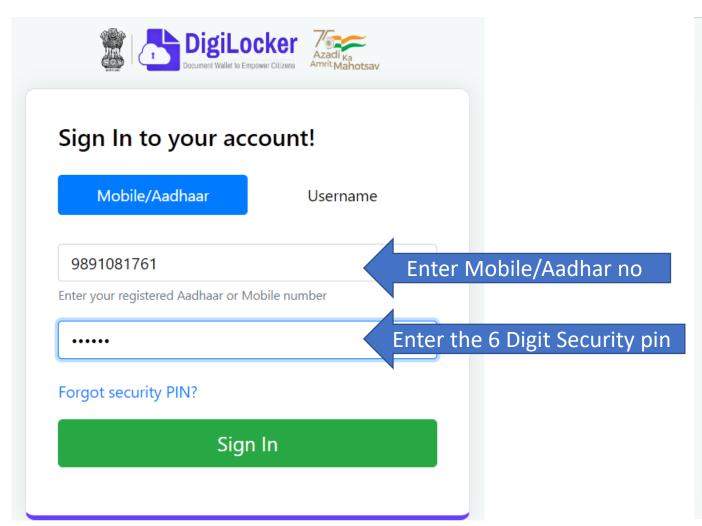

**Creating ABC ID** 

through

DigiLocker portal

## DigiLocker Flow



New in DigiLocker









#### DigiLocker Sign in Process





## ABC ID Creation with DigiLocker



https://www.digilocker.gov.in/dashboard

## ABC ID Creation with DigiLocker



#### ABC ID Creation with DigiLocker











신과 English -



**Issued Documents** 

Q Search Documents

↑ Drive

DigiLocker Services

About DigiLocker



purpose of fetching my documents.

Name (as per Aadhaar) Shubham Sharma Date of Birth 11-03-1993 Gender Male Admission Year \* Select ▼ Identity Type \* Select ▼ Identity Value \* Enter Identity Value Ex. 16270XX Institution Name Select Institution Name ▼ I provide my consent to DigiLocker to share my details with the Issuers for the

**Get Document** 

Academic Bank of Credits has been established on the lines of the National Academic Depository (NAD), in the sense, NAD is the backbone of ABC, where the students' ac